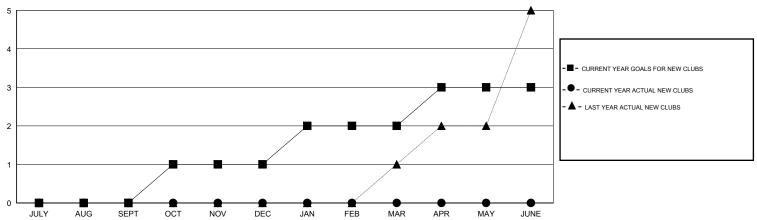

## **LOCATION MACEDONIA (FYROM)**

GMT CA 4

|               |                  | Clubs               |                            |                             | Members  RESULTS FOR 2013-2014 |                    |                            |                              |                             |
|---------------|------------------|---------------------|----------------------------|-----------------------------|--------------------------------|--------------------|----------------------------|------------------------------|-----------------------------|
|               | RESU             | LTS FOR 2013-2014   |                            |                             |                                |                    |                            |                              |                             |
| QUARTER       | NEW CLUB<br>GOAL | ACTUAL NEW<br>CLUBS | ACTUAL<br>DROPPED<br>CLUBS | ACTUAL NET<br>GAIN/<br>LOSS | QUARTER                        | NEW MEMBER<br>GOAL | ACTUAL TOTAL MEMBERS ADDED | ACTUAL<br>DROPPED<br>MEMBERS | ACTUAL NET<br>GAIN/<br>LOSS |
| JULY/AUG/SEPT | 0                | 0                   | 0                          | 0                           | JULY/AUG/SEPT                  | 0                  | 6                          | 30                           | -24                         |
| OCT/NOV/DEC   | 1                | 0                   | 8                          | -8                          | OCT/NOV/DEC                    | 32                 | 41                         | 263                          | -222                        |
| JAN/FEB/MAR   | 1                | 0                   | 2                          | -2                          | JAN/FEB/MAR                    | 35                 | 13                         | 39                           | -26                         |
| APR/MAY/JUNE  | 1                | 0                   | 0                          | 0                           | APR/MAY/JUNE                   | 35                 | 0                          | 0                            | 0                           |

## GOALS AND ACTUAL NEW CLUBS CUMULATIVE