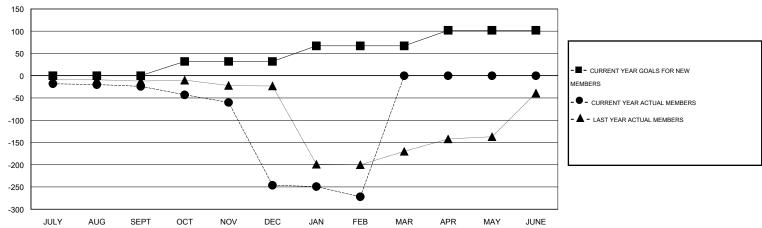

## **LOCATION MACEDONIA (FYROM)**

GMT CA 4

|               |                  | Clubs               |                            |                             | Members  RESULTS FOR 2013-2014 |                    |                            |                              |                             |
|---------------|------------------|---------------------|----------------------------|-----------------------------|--------------------------------|--------------------|----------------------------|------------------------------|-----------------------------|
|               | RESU             | LTS FOR 2013-2014   |                            |                             |                                |                    |                            |                              |                             |
| QUARTER       | NEW CLUB<br>GOAL | ACTUAL NEW<br>CLUBS | ACTUAL<br>DROPPED<br>CLUBS | ACTUAL NET<br>GAIN/<br>LOSS | QUARTER                        | NEW MEMBER<br>GOAL | ACTUAL TOTAL MEMBERS ADDED | ACTUAL<br>DROPPED<br>MEMBERS | ACTUAL NET<br>GAIN/<br>LOSS |
| JULY/AUG/SEPT | 0                | 0                   | 0                          | 0                           | JULY/AUG/SEPT                  | 0                  | 6                          | 30                           | -24                         |
| OCT/NOV/DEC   | 1                | 0                   | 8                          | -8                          | OCT/NOV/DEC                    | 32                 | 41                         | 263                          | -222                        |
| JAN/FEB/MAR   | 1                | 0                   | 2                          | -2                          | JAN/FEB/MAR                    | 35                 | 13                         | 39                           | -26                         |
| APR/MAY/JUNE  | 1                | 0                   | 0                          | 0                           | APR/MAY/JUNE                   | 35                 | 0                          | 0                            | 0                           |

## GOALS AND ACTUAL MEMBERS CUMULATIVE

| DROPPED CLUBS: 10  DROPPED MEMBERS |                 | 18 CLUBS OF 42 ADDED 1 OR MORE NEW MEMBERS | GENDER DISTRIBU<br>MALE<br>FEMALE     | TION<br>444 (60.24%)<br>293 (39.76%) |          |
|------------------------------------|-----------------|--------------------------------------------|---------------------------------------|--------------------------------------|----------|
| DECEASED CLUB CANCELLED OTHER      | 0<br>199<br>133 | CLICK HERE FOR HEALTH ASSESSMENT DATA      | FAMILY UNIT MEMBERS HEAD OF HOUSEHOLD |                                      | 73<br>36 |
| TOTAL                              | 332             |                                            | NON-HEAD OF HOUSEHOL                  | 37                                   |          |